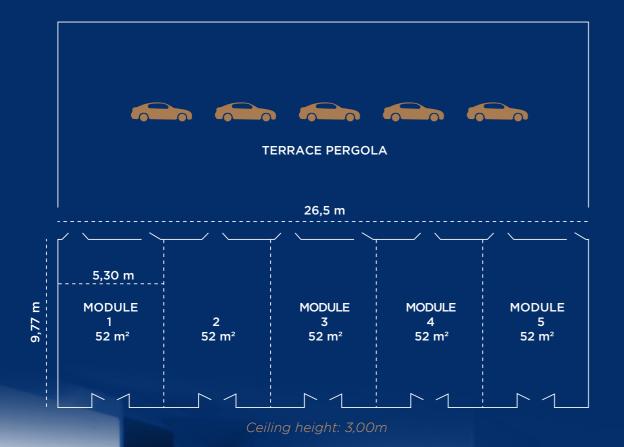

## Coaches Rooms Garden level

| Coaches Rooms             |        |     |     |    |    |     |     |     |
|---------------------------|--------|-----|-----|----|----|-----|-----|-----|
| MODULE 1                  | 52sqm  | 18  | 40  | 16 | 20 | 21  | 30  | 50  |
| MODULES 1 + 2             | 104sqm | 48  | 100 | 36 |    | 56  | 80  | 100 |
| MODULES 1 + 2 + 3         | 156sqm | 78  | 150 |    |    | 84  | 120 | 150 |
| MODULES 1 + 2 + 3 + 4     | 208sqm | 108 | 200 |    |    | 126 | 180 | 200 |
| MODULES 1 + 2 + 3 + 4 + 5 | 260sqm | 138 | 250 |    |    | 147 | 210 | 250 |