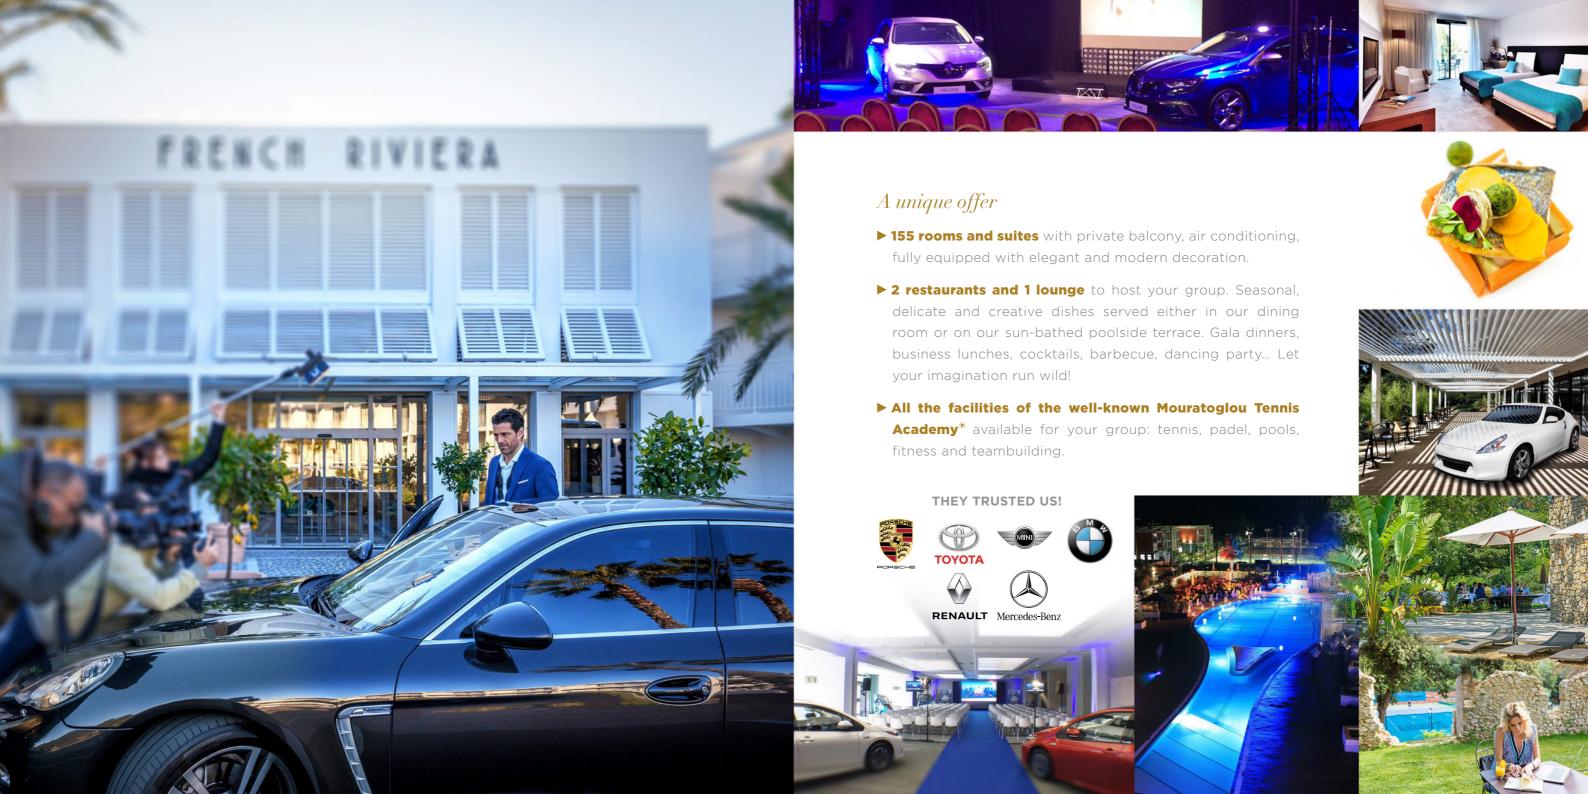

And at the heart of this fabulous testing ground the size of a region, is the Beachcomber French Riviera, a strategic and operational centre for your event.

## A functional space to fit all your needs ▶ 800 m² of exhibition area offering maximum flexibility with lounges and terraces opening on gardens and swimming pools. Ultimate venue for your car launch ► Elevate your car to star status: exhibit up to 8 cars inside the lounges or in front of our art deco facade. ▶ Only 15 kilometres from the **Nice International Airport.** ▶ 150 parking lots for entire or partial privatisation. ► On-site wash station, gas station nearby.