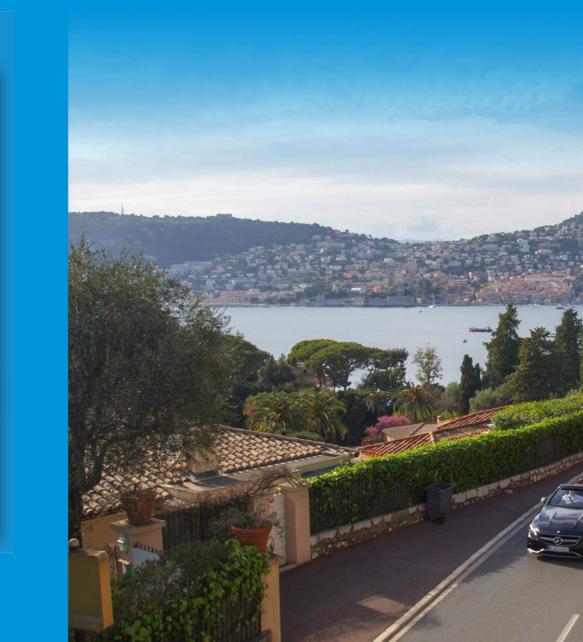

# La Côte d'Azur. The French Riviera, the best test ground for your car.

#### 300 days of sunshine a year!

Between heaven and earth, sea and mountain, luxury and authenticity, La Côte d'Azur is not only a **prestigious setting** to launch your car under the best auspices, it is also **the ideal circuit** to assert all the qualities of an automobile: long straight lines for acceleration and power, steep and sinuous roads to test the manoeuvrability, driving stability and safety.