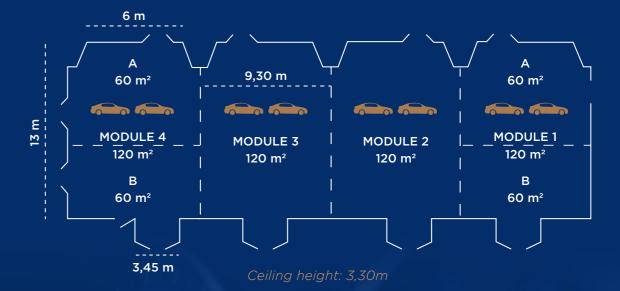

# Chelems Rooms Ground floor level

### Chelems Rooms

| MODULE 1              | 120sqm | 50  | 80  | 30 | 20 | 21  | 50  | 100 |
|-----------------------|--------|-----|-----|----|----|-----|-----|-----|
| MODULES 1 + 2         | 240sqm | 120 | 200 | 45 |    | 63  | 120 | 200 |
| MODULES 1 + 2 + 3     | 360sqm | 168 | 330 |    |    | 119 | 190 | 300 |
| MODULES 1 + 2 + 3 + 4 | 480sqm | 250 | 400 |    |    | 154 | 260 | 400 |